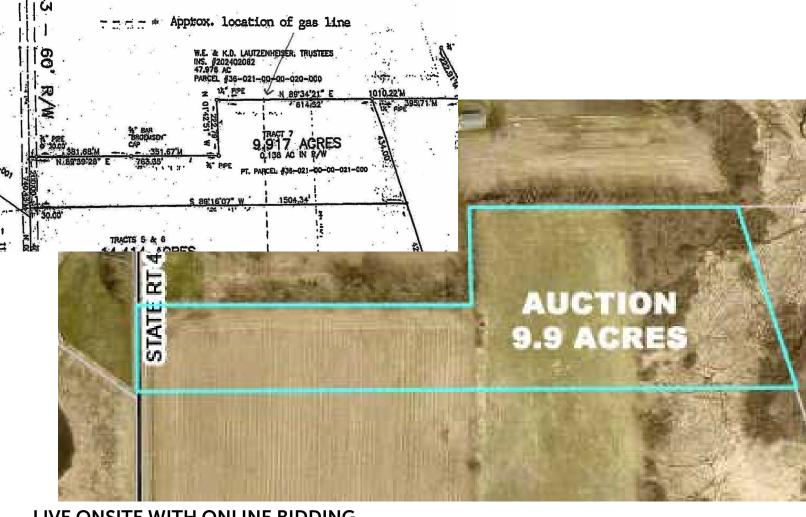

#### REAL ESTATE

9.9+ acres of open land. 200' frontage on Rt. 43. Some marshlands in rear. Flag shape parcel. Mineral rights transfer. Walk it over at your leisure. Backs up to Congress Lake property. Maps at site or visit us on the web.

# 9.9 ACRES OF VACANT LAND

AUCTION BY ORDER OF Jeff Bixler

GPS USE 44 ST. RT. 43, HARTVILLE, OH 44632

RUSSELL T. (RUSTY) KIKO, JR. AUCTIONEER/REALTOR 330.495.0923 rustykiko@kikocompany.com

Scan for auction details, including directions.